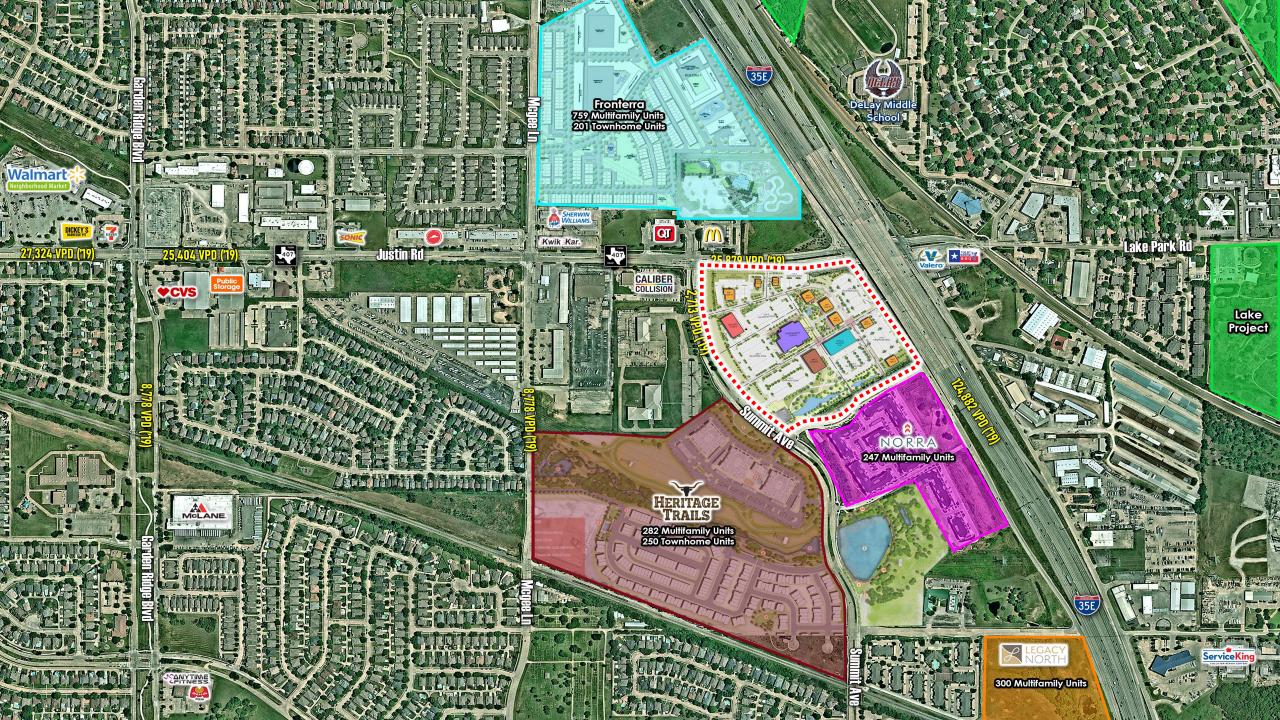

## HAMPTONS

- > LAKE LEWISVILLE HAS OVER THREE MILLION ANNUAL VISITORS
  - > 15 MINUTES TO DFW AIRPORT
  - ▶ 17 MINUTES TO UNT DENTON CAMPUS
- > LOCATED OFF A MAJOR INTERSTATE, WITH OVER 124,000 VPD
  - > NORTHERN GATEWAY INTO THE CITY OF LEWISVILLE
  - > ADJACENT TO FLOWER MOUND AND HIGHLAND VILLAGE
  - > OVER 1,500 NEW APARTMENT HOMES AND TOWNHOMES
    - > NEW LAKE AND ENTERTAINMENT DISTRICT