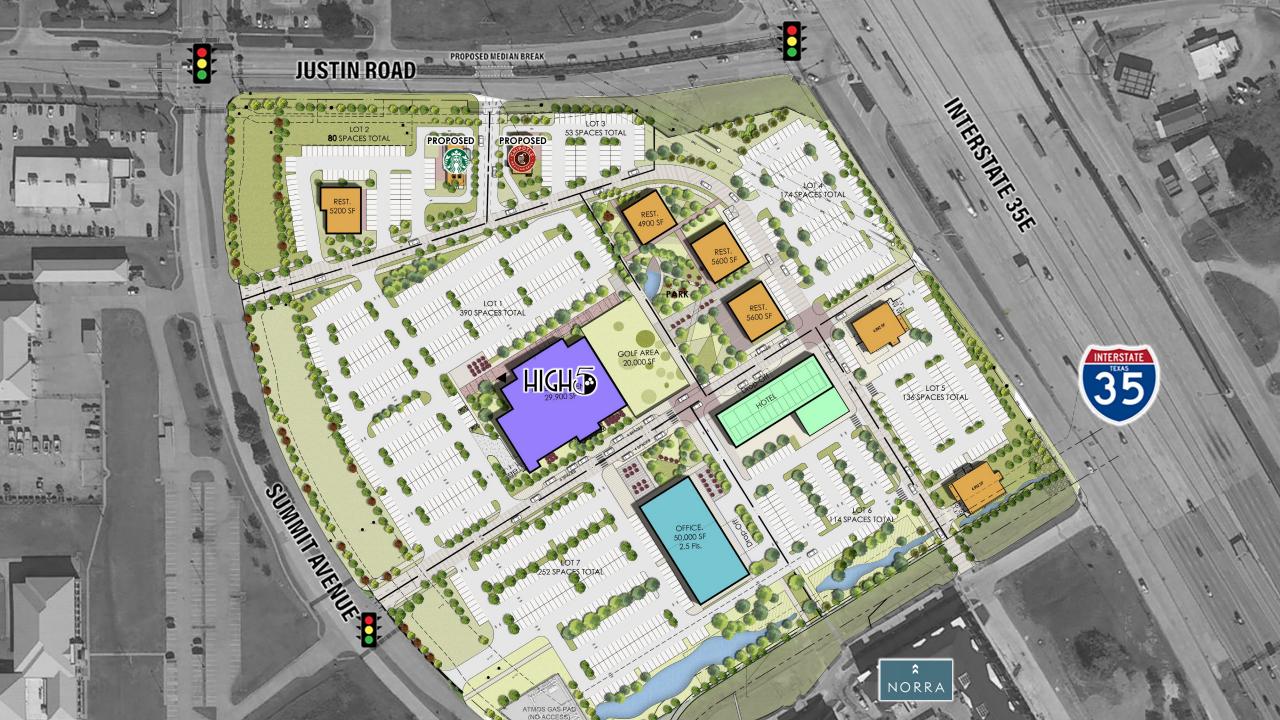

THE HAMPTONS AT LAKE DISTRICT OF LEWISVILLE IS WHERE PEOPLE, ENTERTAINMENT, AND GOOD VIBES CONNECT. THE HAMPTONS WILL OFFER A LARGER-THAN-LIFE EXPERIENCE WHILE FOSTERING A CLOSE-KNIT COMMUNITY ATMOSPHERE.

## HAMPTONS

- > LAKE LEWISVILLE HAS OVER THREE MILLION ANNUAL VISITORS
  - > 15 MINUTES TO DFW AIRPORT
  - ▶ 17 MINUTES TO UNT DENTON CAMPUS
- > LOCATED OFF A MAJOR INTERSTATE, WITH OVER 124,000 VPD
  - > NORTHERN GATEWAY INTO THE CITY OF LEWISVILLE
  - > ADJACENT TO FLOWER MOUND AND HIGHLAND VILLAGE
  - > OVER 1,500 NEW APARTMENT HOMES AND TOWNHOMES
    - > NEW LAKE AND ENTERTAINMENT DISTRICT