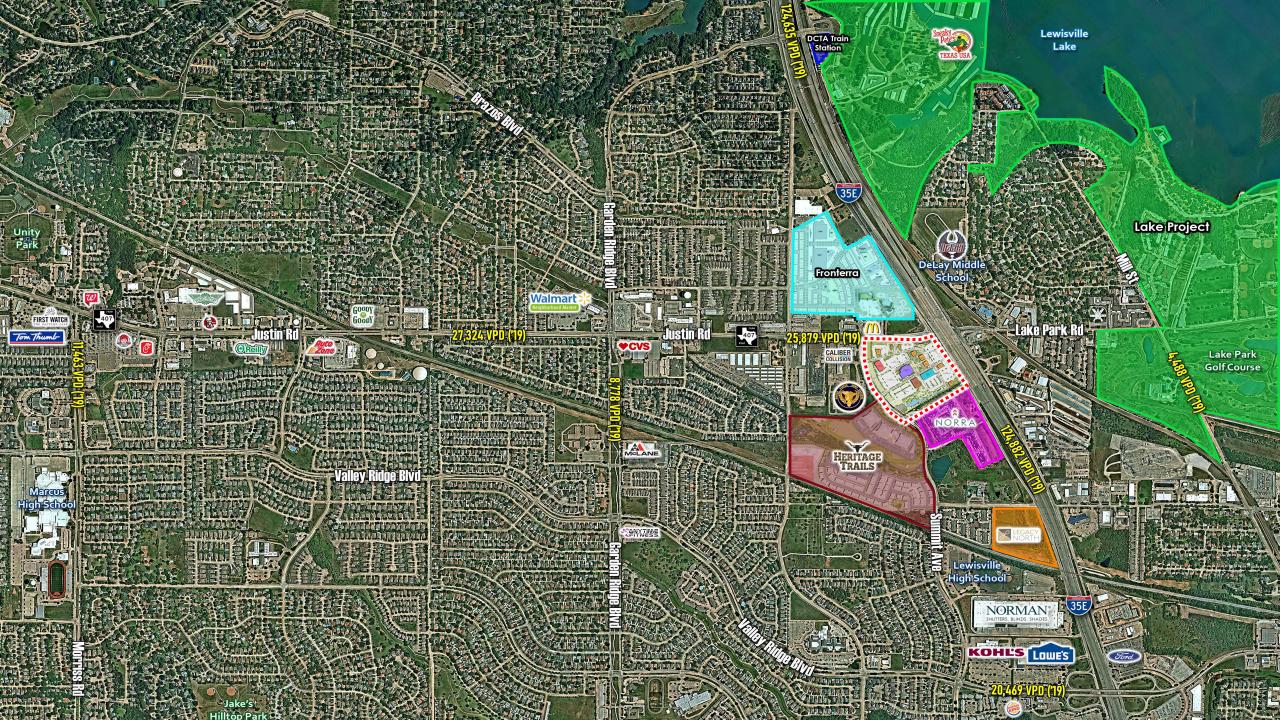

## HAMPTONS

- > LAKE LEWISVILLE HAS OVER THREE MILLION ANNUAL VISITORS
  - > 15 MINUTES TO DFW AIRPORT
  - ▶ 17 MINUTES TO UNT DENTON CAMPUS
- > LOCATED OFF A MAJOR INTERSTATE, WITH OVER 124,000 VPD
  - > NORTHERN GATEWAY INTO THE CITY OF LEWISVILLE
  - > ADJACENT TO FLOWER MOUND AND HIGHLAND VILLAGE
  - > OVER 1,500 NEW APARTMENT HOMES AND TOWNHOMES
    - > NEW LAKE AND ENTERTAINMENT DISTRICT