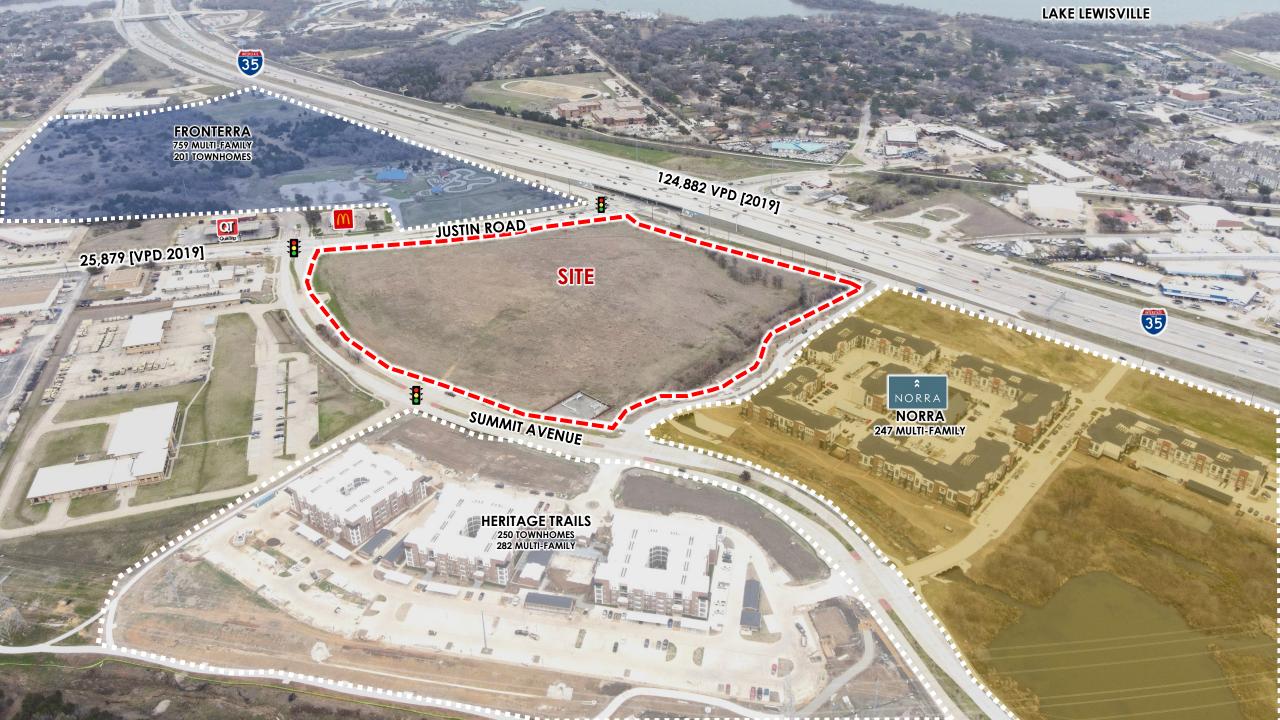

## HAMPTONS

- > LAKE LEWISVILLE HAS OVER THREE MILLION ANNUAL VISITORS
  - > 15 MINUTES TO DFW AIRPORT
  - ▶ 17 MINUTES TO UNT DENTON CAMPUS
- > LOCATED OFF A MAJOR INTERSTATE, WITH OVER 124,000 VPD
  - > NORTHERN GATEWAY INTO THE CITY OF LEWISVILLE
  - > ADJACENT TO FLOWER MOUND AND HIGHLAND VILLAGE
  - > OVER 1,500 NEW APARTMENT HOMES AND TOWNHOMES
    - > NEW LAKE AND ENTERTAINMENT DISTRICT