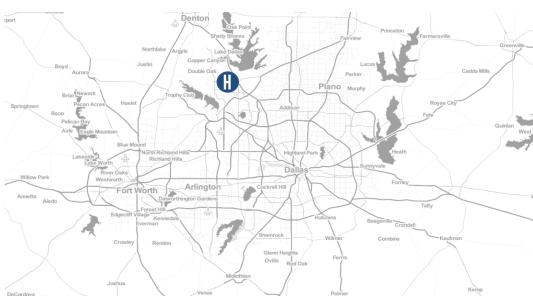

## HAMPTONS

- > LAKE LEWISVILLE HAS OVER THREE MILLION ANNUAL VISITORS
  - > 15 MINUTES TO DFW AIRPORT
  - ▶ 17 MINUTES TO UNT DENTON CAMPUS
- > LOCATED OFF A MAJOR INTERSTATE, WITH OVER 124,000 VPD
  - > NORTHERN GATEWAY INTO THE CITY OF LEWISVILLE
  - > ADJACENT TO FLOWER MOUND AND HIGHLAND VILLAGE
  - > OVER 1,500 NEW APARTMENT HOMES AND TOWNHOMES
    - > NEW LAKE AND ENTERTAINMENT DISTRICT